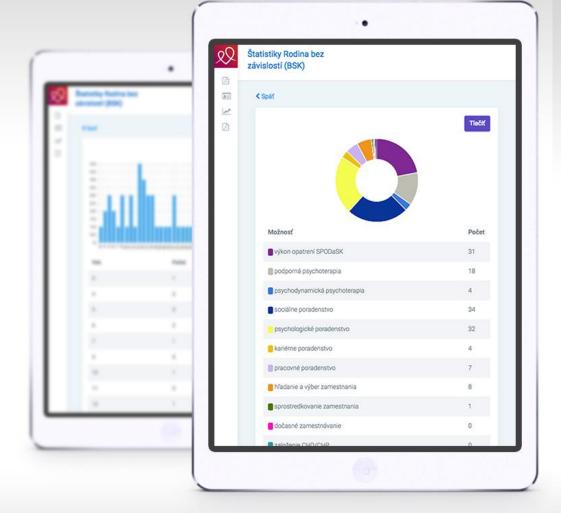

# 3. Elimination of fault by human factor

Signalising the fault and incorrect inputs (e.g. time disorders in working time of social worker not in accordance with EU Working Time Directives etc.)

4. Useful statistics, graphs, possibility to make a research