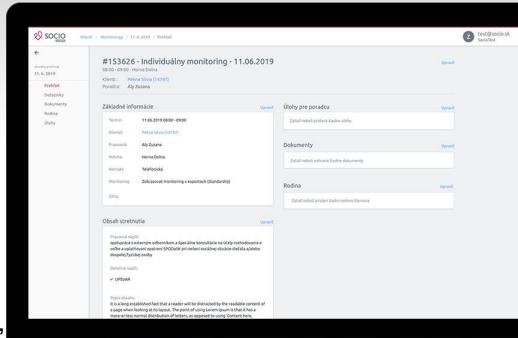

# 6. Complete Casemanagement

Entering information about client, contract, monitoring of each step and used interventions, closing report, catamnesis, documents from doctors, teachers, executors, state authorities, jury exults etc.