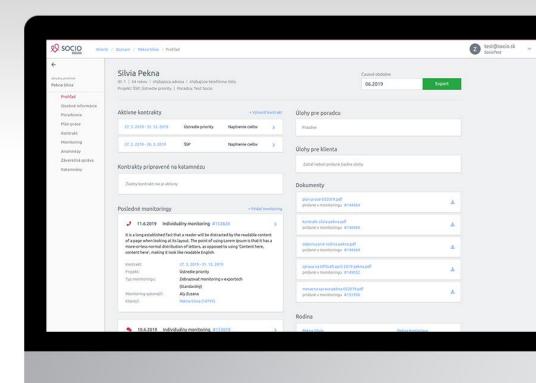

# 6. Complete Casemanagement

Entering information about client, contract, monitoring of each step and used interventions, closing report, catamnesis, documents from doctors, teachers, executors, state authorities, jury exults etc.