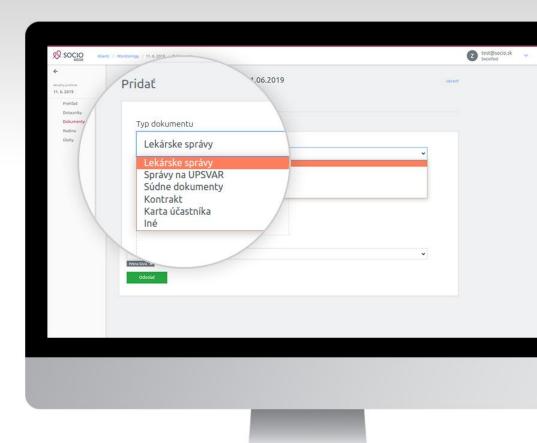

# 6. Complete Casemanagement

Entering information about client, contract, monitoring of each step and used interventions, closing report, catamnesis, documents from doctors, teachers, executors, state authorities, jury exults etc.