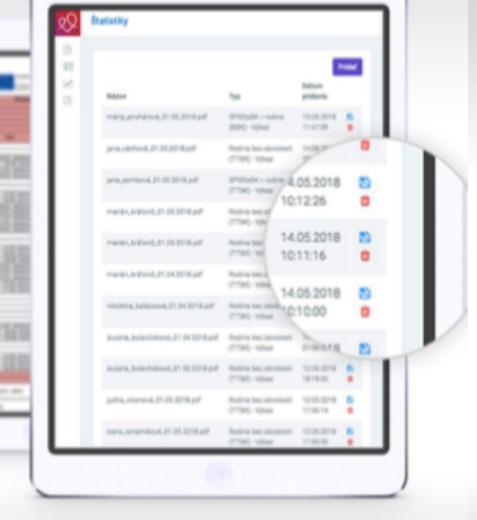

# Security (GDPR)

Backuping

Login

Statistics & Graphs

1. Simple EVIDENCE, documentation and archiving of each clients material in one storage

in electronic way, possible to export in PDF